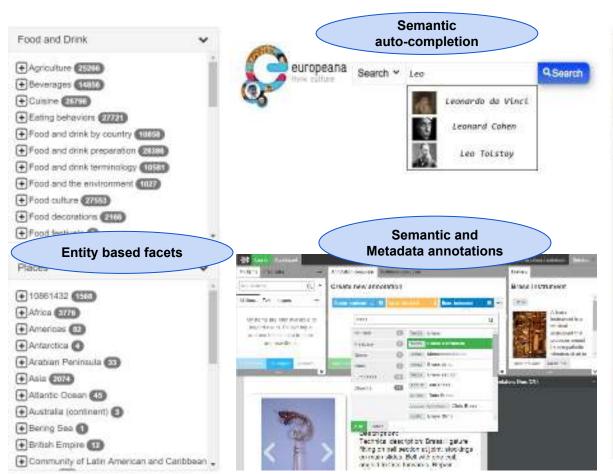

# Europeana Linked Data Strategy

- *Improve user experience* 
  - support better ways of searching and navigating through the collections, eliminating ambiguity and clarifying the meaning of descriptions
  - better adapt to the language of the user
- by improving the interlinking of data
  - brings more context to the objects
  - alleviates polysemy issues
  - better language coverage
  - Contributes to build a web of data ('knowledge graph') that third parties can use to improve their users' experience

## What can it enable?

Entity Pages